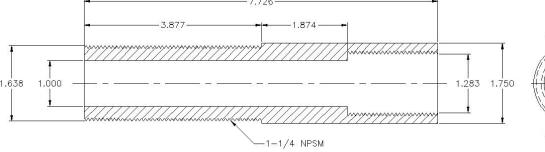

## Thru-wall sleeve mounting, MB-009

For use with SB-002QD xenon and SB-010QD LED strobes

The MB-009 Thru-wall sleeve is a rugged facility mounting solution providing an architectural moisture-resistant barrier. The stainless-steel sleeve allows for exacting recessed placement along the facility exterior, and provides for both a rear strobe cable feed and front strobe maintenance access. This assembly has been 3rd-party tested and architect-approved as a facility moisture barrier mounting system for the Strobe-Brik strobes.

## Sleeve assembly includes:

- Stainless-steel sleeve
- Stainless-steel compression fitting
- O-ring
- Compression fitting key