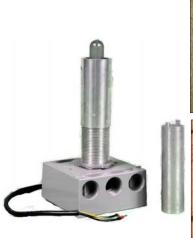

## Thru-wall sleeve mounting, MB-009

For use with SB-002QD xenon and SB-010QD LED strobes

The MB-009 Thru-wall sleeve is a rugged facility mounting solution providing an architectural moisture-resistant barrier. The stainless-steel sleeve allows for exacting recessed placement along the facility exterior, and provides for both a rear strobe cable feed and front strobe maintenance access. This assembly has been 3rd-party tested and architect-approved as a facility moisture barrier mounting system for the Strobe-Brik strobes.

## Sleeve assembly includes:

- Stainless-steel sleeve
- Stainless-steel compression fitting
- O-ring
- Compression fitting key