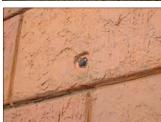

## Thru-wall sleeve mounting, MB-009

For use with SB-002QD xenon and SB-010QD LED strobes

The MB-009 Thru-wall sleeve is a rugged facility mounting solution providing an architectural moisture-resistant barrier. The stainless-steel sleeve allows for exacting recessed placement along the facility exterior, and provides for both a rear strobe cable feed and front strobe maintenance access. This assembly has been 3rd-party tested and architect-approved as a facility moisture barrier mounting system for the Strobe-Brik strobes.