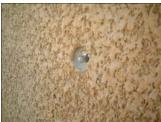

## Thru-wall sleeve mounting, MB-009

For use with SB-002QD xenon and SB-010QD LED strobes

The MB-009 Thru-wall sleeve is a rugged facility mounting solution providing an architectural moisture-resistant barrier. The stainless-steel sleeve allows for exacting recessed placement along the facility exterior, and provides for both a rear strobe cable feed and front strobe maintenance access. This assembly has been 3rd-party tested and architect-approved as a facility moisture barrier mounting system for the Strobe-Brik strobes.