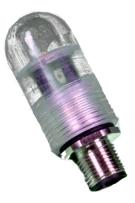

Actual size shown SB-011QD LED strobe

Installed, section view

Sleeve

Custom water-tight mounting sleeve

## Chimelong Hengqin Bay Hotel Birket Engineering Scope

Delivered:

- Qty (2,107) SB-011QD 660mA LED strobes
- Qty (68) 660mA LED Brik-32S controllers
- Qty (30) 660mA LED Brik-16S controllers
- Qty (2,107) Custom mounting sleeves