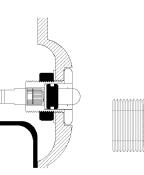

sparkling exterior. Nearly one hundred 1500mA LED Brik-32S and 660mA LED Brik-16S Strobe-Brik controllers are used. Custom Birket-designed and built strobe mounting sleeves provide a moisture barrier and easy maintenance access.

Actual size shown SB-011QD LED strobe

Installed, section view

Sleeve

Custom water-tight mounting sleeve