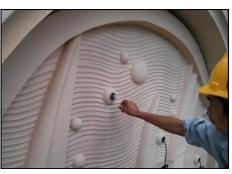

sparkling exterior. Nearly one hundred 1500mA LED Brik-32S and 660mA LED Brik-16S Strobe-Brik controllers are used. Custom Birket-designed and built strobe mounting sleeves provide a moisture barrier and easy maintenance access.

## Chimelong Hengqin Bay Hotel Birket Engineering Scope

Delivered:

- Qty (2,107) SB-011QD 660mA LED strobes
- Qty (68) 660mA LED Brik-32S controllers
- Qty (30) 660mA LED Brik-16S controllers
- Qty (2,107) Custom mounting sleeves